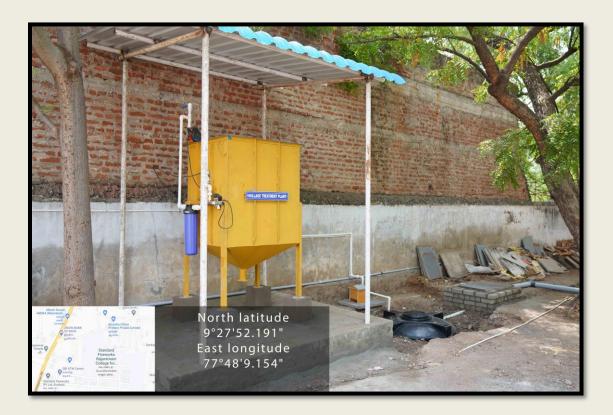

### **Sullage Treatment Plant**

❖ Waste water collected from washbasin is treated by using Sullage treatment plant and used for maintaining the Green house.