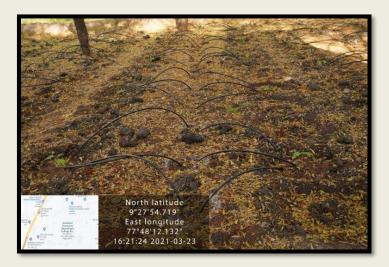

#### **Drip Irrigation**

\* Waste water from Hostel is fed into three tanks constructed adjacent to the hostel. The bulk particles sediments in the first tank and the supernated liquid from the first tank enters the second tank and the supernated liquid from the second tank is fed into the third tank charged with Charcoal filters. The filtrate is then used for gardening by Drip Irrigation. The sediments are decanted once in a while and dried separately by dumping in the yard and further used as manure.