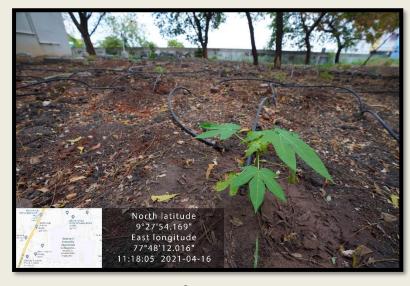

### **Watering the Plants**

(Affiliated to Madurai Kamaraj University, Re-accredited with A Grade by NAAC, College with Potential for Excellence by UGC and Mentor Institution under UGC PARAMARSH)

#### **Drip Irrigation**

\* Waste water from Hostel is fed into three tanks constructed adjacent to the hostel. The bulk particles sediments in the first tank and the supernated liquid from the first tank enters the second tank and the supernated liquid from the second tank is fed into the third tank charged with Charcoal filters. The filtrate is then used for gardening by Drip Irrigation. The sediments are decanted once in a while and dried separately by dumping in the yard and further used as manure.