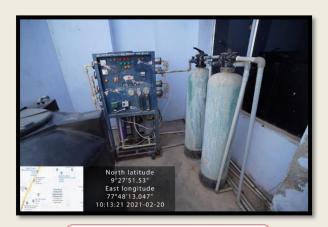

#### **Reverse Osmosis plant**

❖ Waste water from *Reverse Osmosis plant* is used for flushing toilets/cleaning vehicles/watering plants.